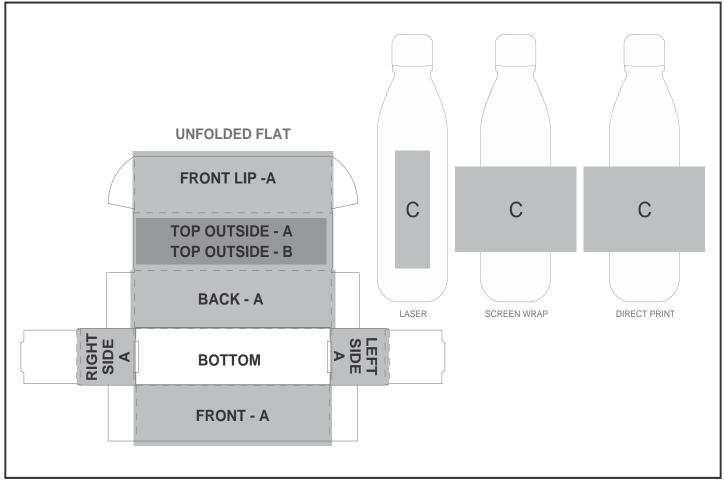

## **Branding Options:**

| Position | Branding Method (Branding Code)      | No. of Colours | Dimension                   |
|----------|--------------------------------------|----------------|-----------------------------|
| А        | Digital Custom Packaging (DCP-CHG-2) | Full Colour    | 436,5mm wide x 364,5mm high |
|          |                                      |                |                             |
| В        | Digital Custom Packaging (DCP-CHG-2) | Full Colour    | 258mm wide x 62mm high      |
|          |                                      |                |                             |
| С        | Laser Engraving (LB)                 | N/A            | 35mm wide x 110mm high      |
| С        | Screen Wrap (SW)                     | 1 Colour       | 180mm wide x 80mm high      |

| С | Digital Print Drinkware (DP-C) | Full Colour | 100mm wide x 70mm high  |  |
|---|--------------------------------|-------------|-------------------------|--|
| С | Digital Print Drinkware (DP-D) | Full Colour | 200mm wide x 100mm high |  |